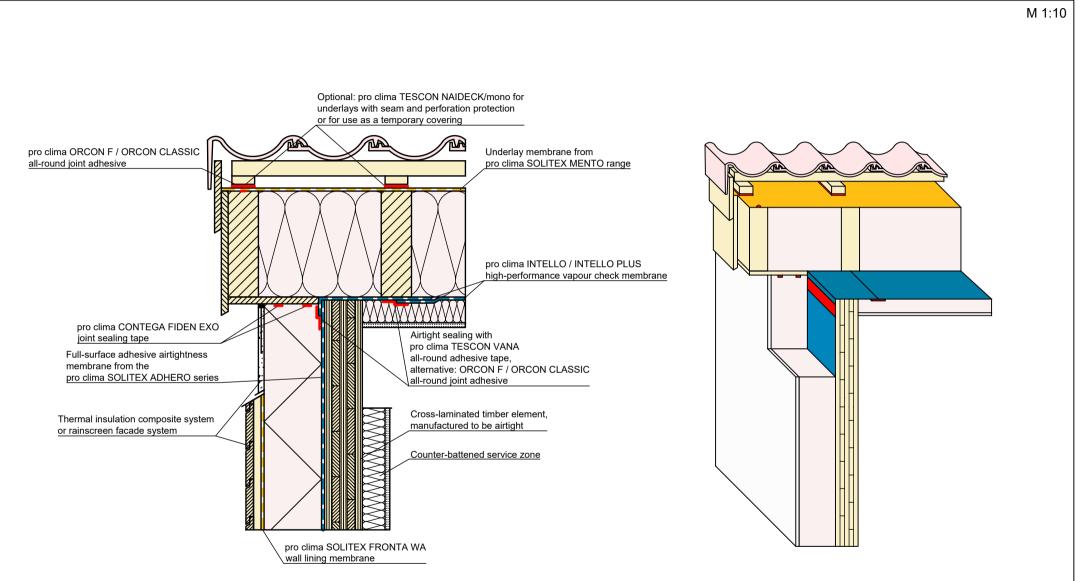

## Solid timber construction | Pitched roof with rafters | Bargeboard, SOLITEX ADHERO

Airtightness with pro clima SOLITEX ADHERO and pro clima INTELLO / INTELLO PLUS. Joint with TESCON VANA.