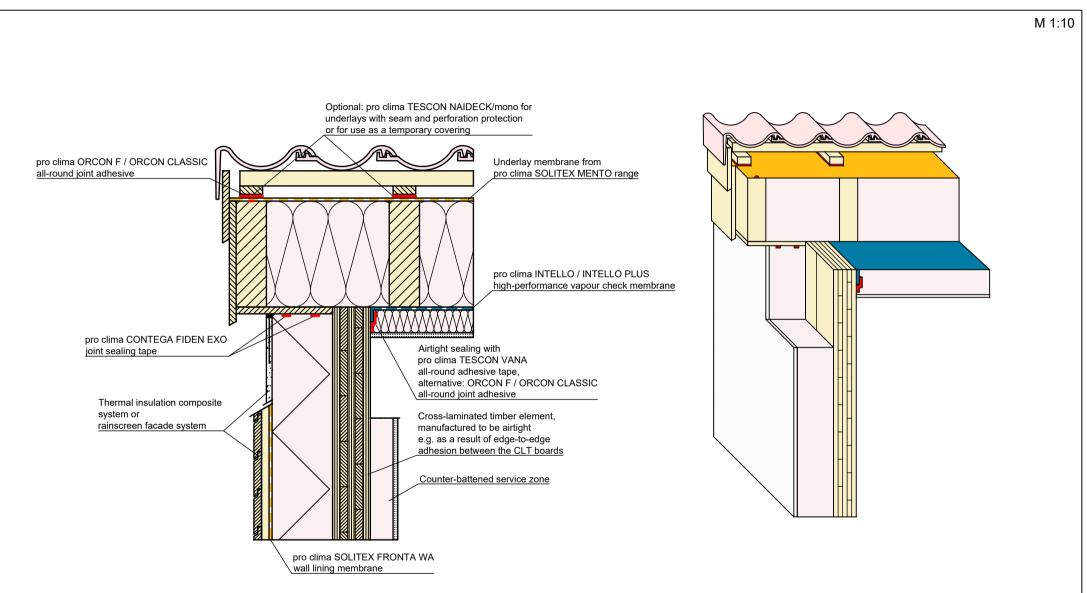

## Solid timber construction | Pitched roof with rafters | Bargeboard, TESCON VANA

Cross-laminated timber element, manufactured to be airtight. Airtightness underneath the roof structure with pro clima INTELLO / INTELLO PLUS.

pro clima ... and the insulation is perfect