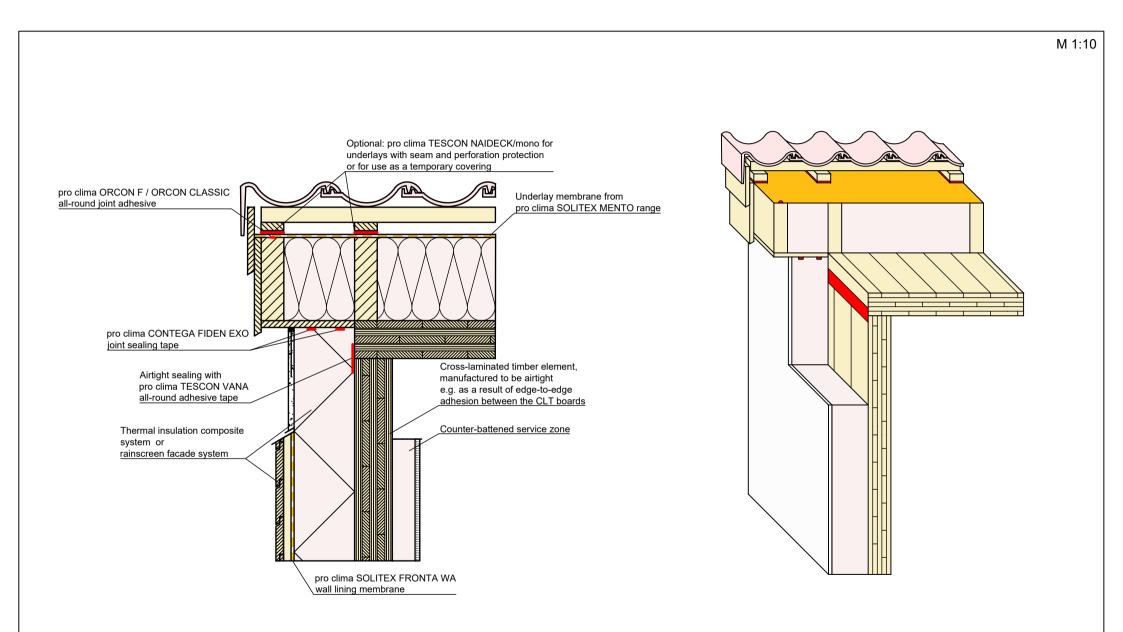

## Solid timber construction | Pitched roof | Bargeboard, TESCON VANA

Airtight sealing on the outside with pro clima TESCON VANA. The cross-laminated timber elements must be manufactured to be airtight.

pro clima ... and the insulation is perfect