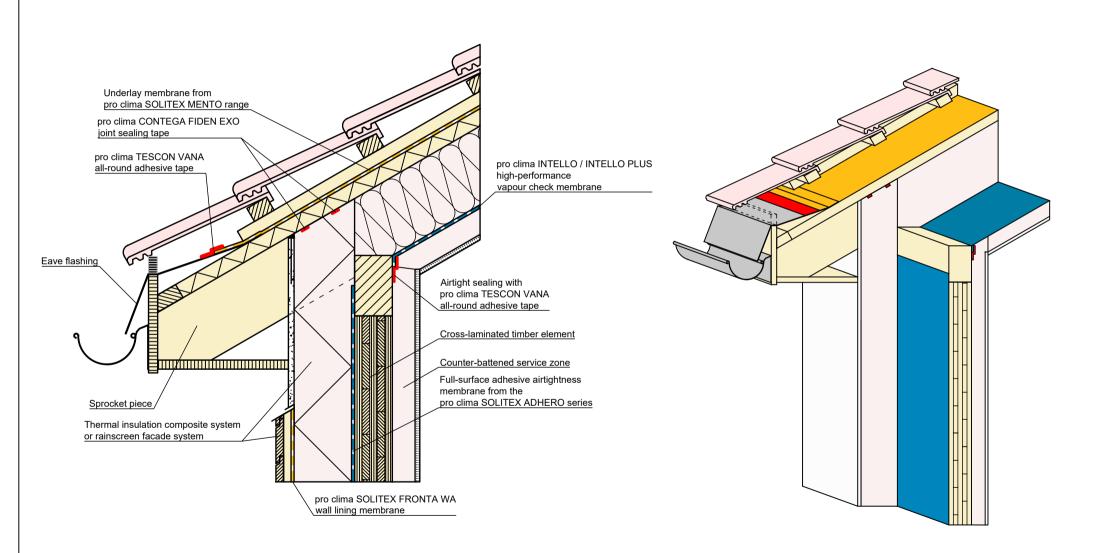

## Solid timber construction | Pitched roof with rafters | Eaves, SOLITEX ADHERO

pro clima ... and the insulation is perfect

Airtightness with pro clima SOLITEX ADHERO and pro clima INTELLO / INTELLO PLUS. Airtight joint with TESCON VANA.