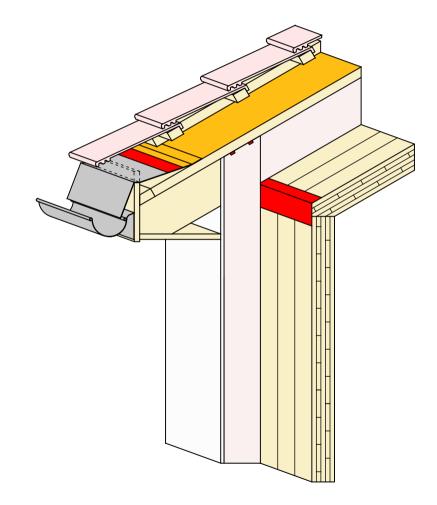

#### Solid timber construction | Pitched roof | Eaves, TESCON VANA











# Solid timber construction | Pitched roof | Eaves, SOLITEX ADHERO | Var. 1

pro clima ... and the insulation is perfect







## Solid timber construction | Pitched roof | Eaves, SOLITEX ADHERO | Var. 2

pro clima ... and the insulation is perfect





## Solid timber construction | Pitched roof with rafters | Eaves, TESCON VANA







## Solid timber construction | Pitched roof with rafters | Eaves, SOLITEX ADHERO

pro clima ... and the insulation is perfect



Airtightness with pro clima SOLITEX ADHERO and pro clima INTELLO / INTELLO PLUS. Airtight joint with TESCON VANA.