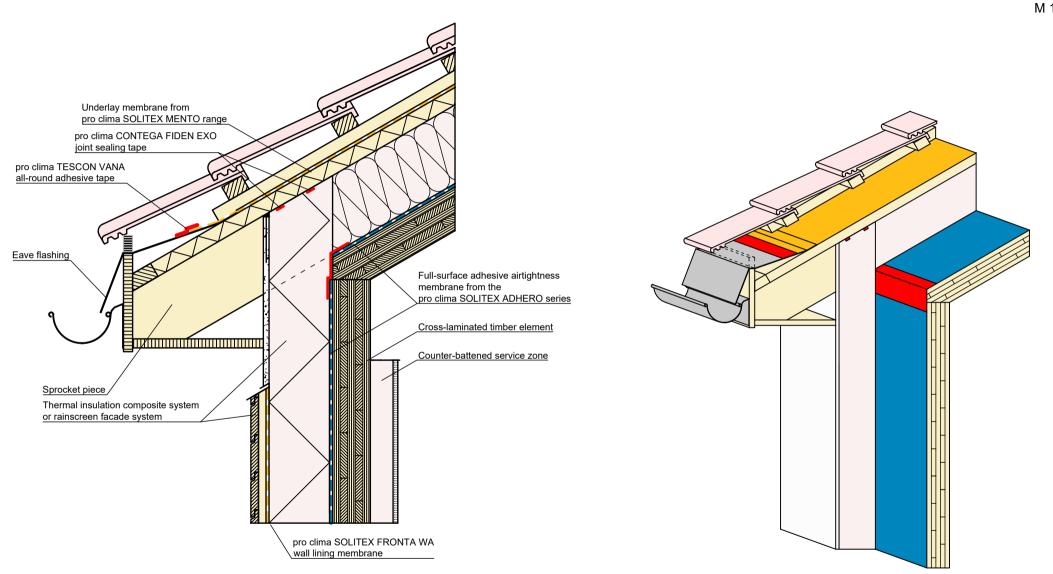

# Solid timber construction | Pitched roof | Eaves, SOLITEX ADHERO | Var. 1

pro clima ... and the insulation is perfect