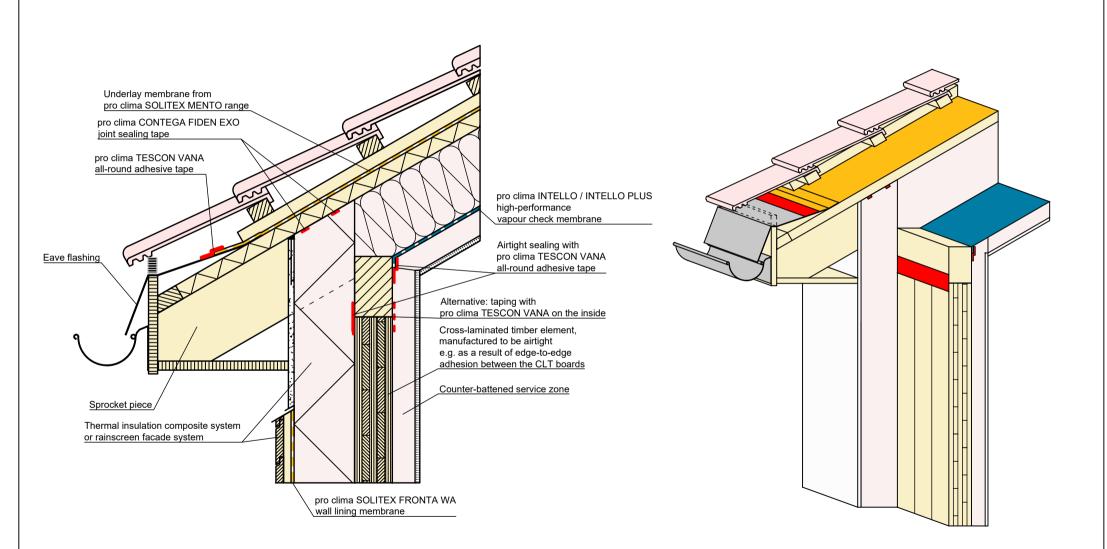

## Solid timber construction | Pitched roof with rafters | Eaves, SOLITEX ADHERO

pro clima ... and the insulation is perfect

Airtightness with pro clima SOLITEX ADHERO and pro clima INTELLO / INTELLO PLUS. Airtight joint with TESCON VANA.