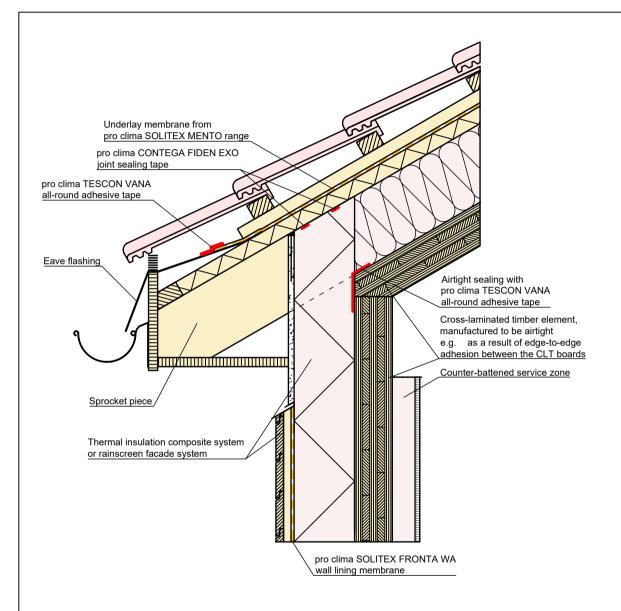

#### Solid timber construction | Pitched roof | Eaves, TESCON VANA











# Solid timber construction | Pitched roof | Eaves, SOLITEX ADHERO | Var. 1

pro clima ... and the insulation is perfect







## Solid timber construction | Pitched roof | Eaves, SOLITEX ADHERO | Var. 2

pro clima ... and the insulation is perfect





## Solid timber construction | Pitched roof with rafters | Eaves, TESCON VANA







## Solid timber construction | Pitched roof with rafters | Eaves, SOLITEX ADHERO

pro clima ... and the insulation is perfect



Airtightness with pro clima SOLITEX ADHERO and pro clima INTELLO / INTELLO PLUS. Airtight joint with TESCON VANA.