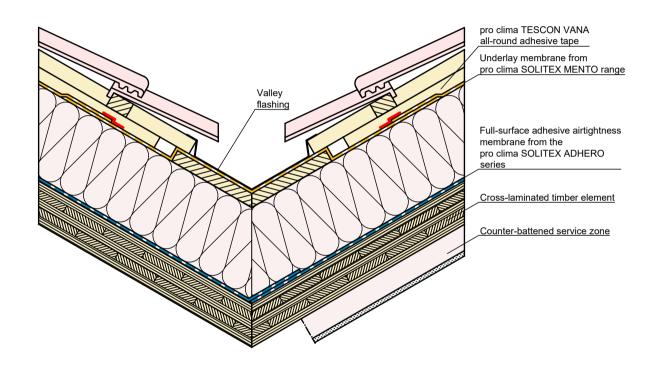

#### Solid timber construction | Pitched roof | Valley, TESCON VANA

Solid timber construction | Pitched roof | Valley, SOLITEX ADHERO

Airtightness with pro clima SOLITEX ADHERO.

pro clima ... and the insulation is perfect