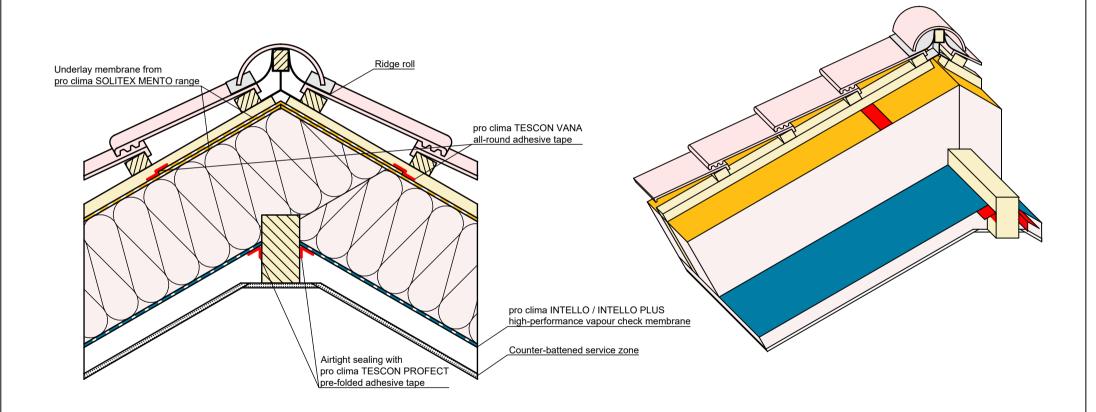

# Solid timber construction | Pitched roof with rafters | Ridge, INTELLO / INTELLO PLUS