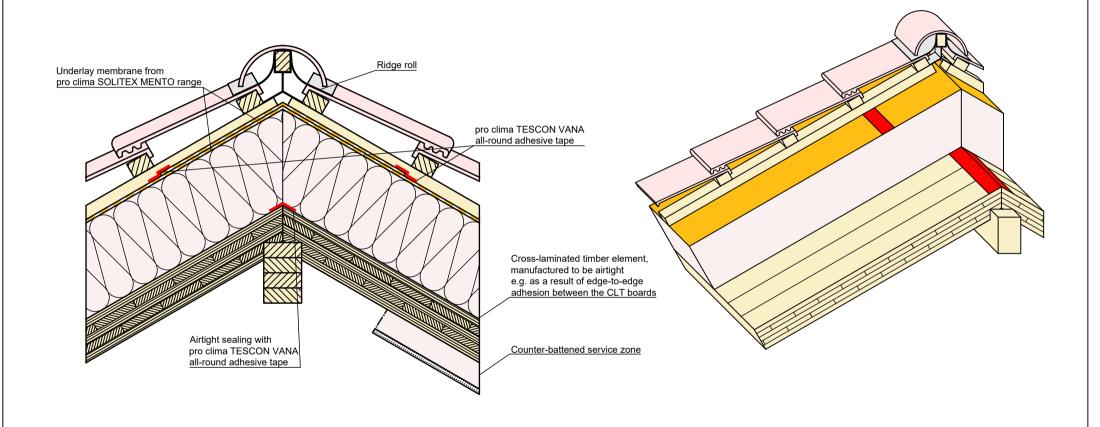

## Solid timber construction | Pitched roof | Ridge, TESCON VANA









# Solid timber construction | Pitched roof | Ridge, SOLITEX ADHERO



pro clima ... and the insulation is perfect





# Solid timber construction | Pitched roof with rafters | Ridge, INTELLO / INTELLO PLUS









#### Solid timber construction | Pitched roof | Valley, TESCON VANA











Solid timber construction | Pitched roof | Valley, SOLITEX ADHERO

Airtightness with pro clima SOLITEX ADHERO.

pro clima ... and the insulation is perfect







## Solid timber construction | Pitched roof with rafters | Valley

Airtightness underneath the roof structure with pro clima INTELLO / INTELLO PLUS. Joints with TESCON VANA or ORCON F / CLASSIC.