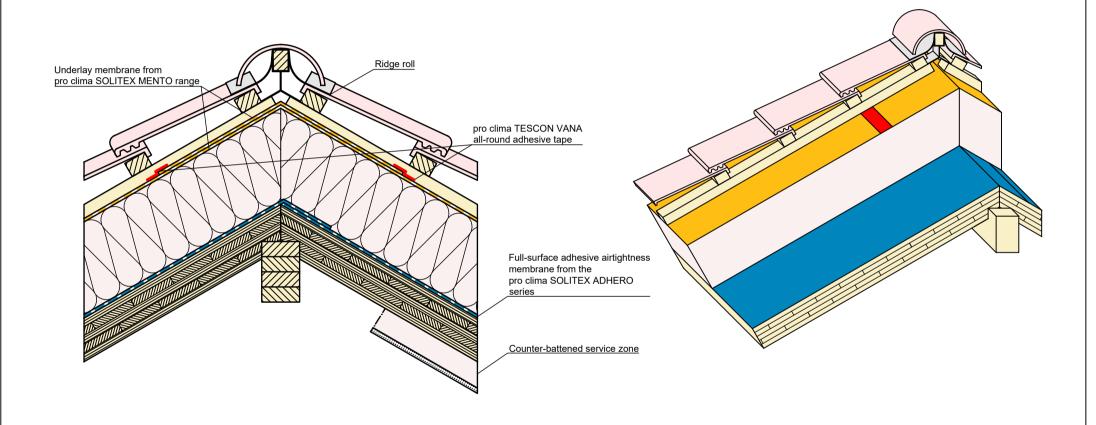

# Solid timber construction | Pitched roof | Ridge, SOLITEX ADHERO

pro clima ... and the insulation is perfect