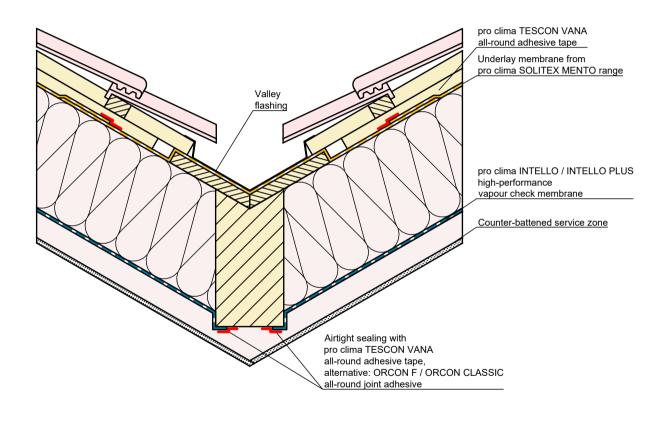

## Solid timber construction | Pitched roof with rafters | Valley

Airtightness underneath the roof structure with pro clima INTELLO / INTELLO PLUS. Joints with TESCON VANA or ORCON F / CLASSIC.