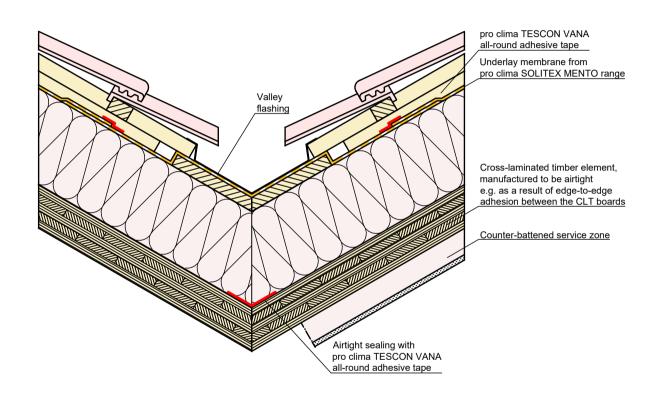

#### Solid timber construction | Pitched roof | Valley, TESCON VANA

Solid timber construction | Pitched roof | Valley, SOLITEX ADHERO

Airtightness with pro clima SOLITEX ADHERO.

pro clima ... and the insulation is perfect

## Solid timber construction | Pitched roof with rafters | Valley

Airtightness underneath the roof structure with pro clima INTELLO / INTELLO PLUS. Joints with TESCON VANA or ORCON F / CLASSIC.