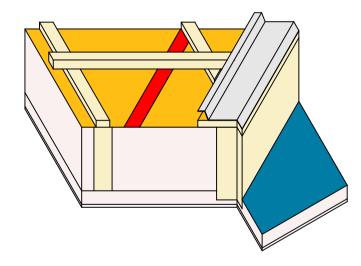

## Solid timber construction | Pitched roof with rafters | Valley

Airtightness underneath the roof structure with pro clima INTELLO / INTELLO PLUS. Joints with TESCON VANA or ORCON F / CLASSIC.